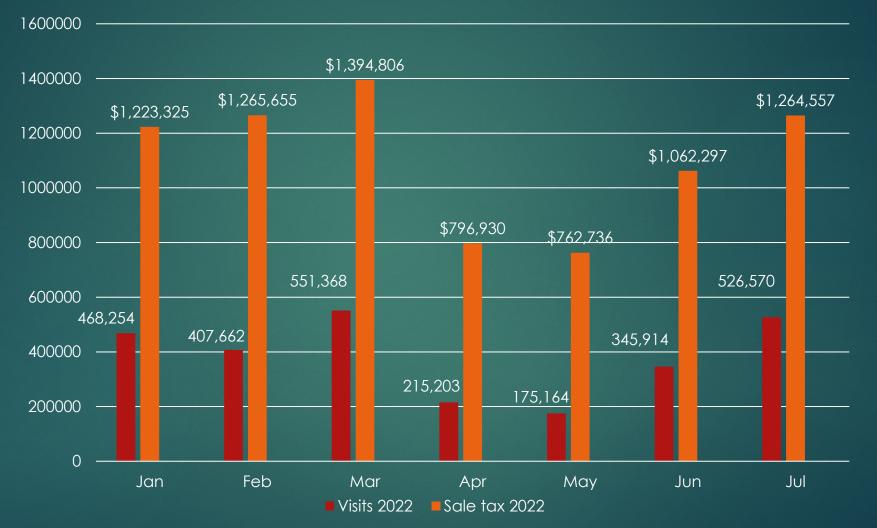

### 2022 Monthly Visits and Sales Tax

### Monthly Visits 2017 – August 2022

Visits = The extrapolated number of foot-traffic at the property

|           | 2017      | 2018      | 2019      | 2020      | 2021    | 9.30.2022 | Average                                 |
|-----------|-----------|-----------|-----------|-----------|---------|-----------|-----------------------------------------|
| January   | 418,621   | 502,205   | 520,268   | 476,761   | 470,045 | 468,254   | 476,025                                 |
| February  | 409,041   | 438,338   | 440,653   | 398,516   | 395,590 | 407,662   | 414,966                                 |
|           | 1-07,0-1  | -00,000   | 440,000   | 570,510   | 070,070 | 407,002   | ,,,,,,,,,,,,,,,,,,,,,,,,,,,,,,,,,,,,,,, |
| March     | 506,991   | 666,759   | 636,148   | 254,840   | 552,346 | 551,368   | 528,075                                 |
| April     | 188,575   | 250,288   | 210,488   | 38,731    | 277,571 | 215,203   | 196,809                                 |
| May       | 163,041   | 173,758   | 164,819   | 119,239   | 226,881 | 175,164   | 170,483                                 |
| June      | 345,464   | 379,985   | 374,292   | 314,360   | 446,723 | 345,914   | 367,789                                 |
| July      | 579,261   | 669,328   | 622,705   | 592,139   | 663,635 | 526,570   | 608,939                                 |
| August    | 368,750   | 456,380   | 412,408   | 447,695   | 412,007 | 343,572   | 406,802                                 |
| September | 252,019   | 296,406   | 297,179   | 326,866   | 306,864 | 266,515   | 290,975                                 |
| October   | 176,774   | 185,194   | 206,682   | 303,559   | 226,423 | -         | 219,726                                 |
| November  | 212,751   | 273,060   | 254,433   | 258,299   | 264,447 | -         | 252,598                                 |
| December  | 513,788   | 544,031   | 510,971   | 490,981   | 523,339 | -         | 516,622                                 |
| Total     | 4,135,076 | 4,835,732 | 4,651,046 | 4,021,986 |         | 3,300,222 | 4,449,814                               |

## YTD Sales Tax (2017 – July 2022)

| Month                | 2017        | 2018        | 2019         | 2020         | 2021         | 2022        |
|----------------------|-------------|-------------|--------------|--------------|--------------|-------------|
| January              | \$810,501   | \$860,008   | \$944,166    | \$934,461    | \$1,023,837  | \$1,223,325 |
| February             | \$761,482   | \$840,810   | \$874,582    | \$918,756    | \$990,933    | \$1,265,655 |
|                      |             |             |              |              |              |             |
| March                | \$953,114   | \$1,027,442 | \$1,078,959  | \$808,837    | \$1,144,809  | \$1,394,806 |
| April                | \$559,937   | \$550,119   | \$613,059    | \$518,807    | \$806,026    | \$796,930   |
| Мау                  | \$497,922   | \$543,014   | \$544,476    | \$530,512    | \$720,929    | \$762,736   |
| June                 | \$733,640   | \$787,731   | \$788,866    | \$827,484    | \$961,226    | \$1,062,297 |
| July                 | \$843,076   | \$957,224   | \$999,093    | \$1,058,958  | \$1,208,261  | \$1,264,557 |
| August               | \$891,413   | \$856,044   | \$921,708    | \$1,048,637  | \$1,056,646  |             |
| September            | \$768,424   | \$788,435   | \$860,436    | \$1,006,985  | \$1,035,465  |             |
| October              | \$566,108   | \$599,385   | \$681,346    | \$807,829    | \$833,744    |             |
| November             | \$573,841   | \$657,839   | \$726,473    | \$835,467    | \$880,890    |             |
| December             | \$1,052,401 | \$1,150,762 | \$1,203,284  | \$1,231,165  | \$1,371,707  |             |
| Total YTD Cumulative | \$5,159,672 | \$5,566,349 | \$5,843,201  | \$5,597,814  | \$6,856,021  | \$7,770,306 |
| Total Annual         | \$9,011,859 | \$9,618,814 | \$10,236,448 | \$10,527,897 | \$12,034,472 | \$7,770,306 |