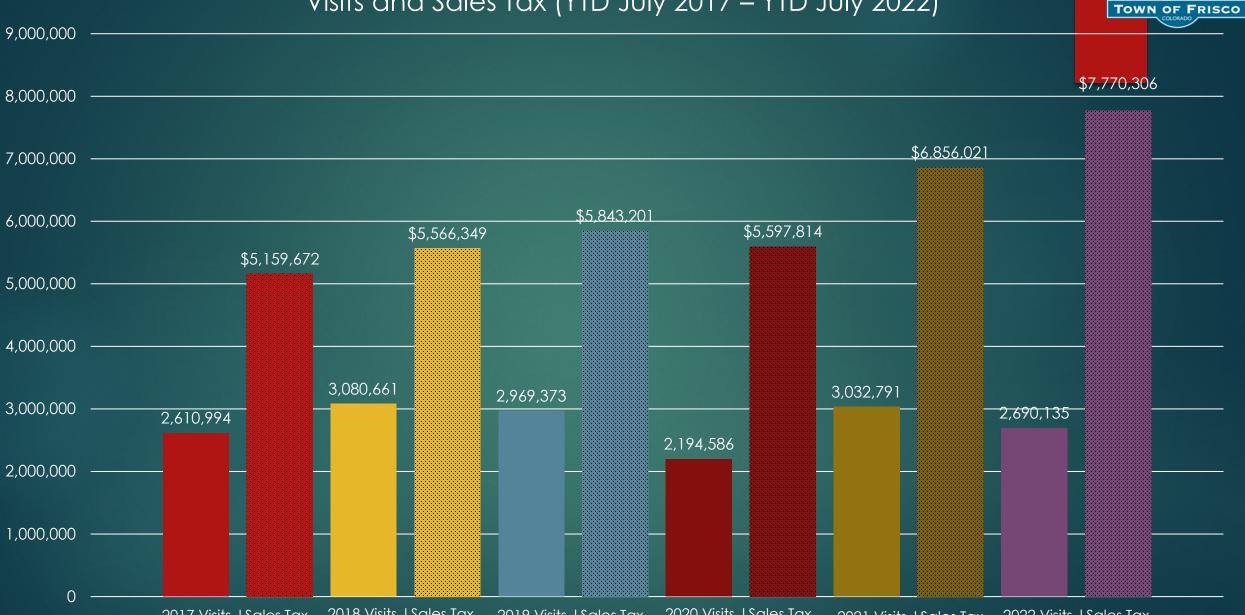

2017 Visits | Sales Tax 2018 Visits | Sales Tax 2019 Visits | Sales Tax 2020 Visits | Sales Tax 2021 Visits | Sales Tax 2022 Visits | Sales Tax

### 2022 Monthly Visits and Sales Tax