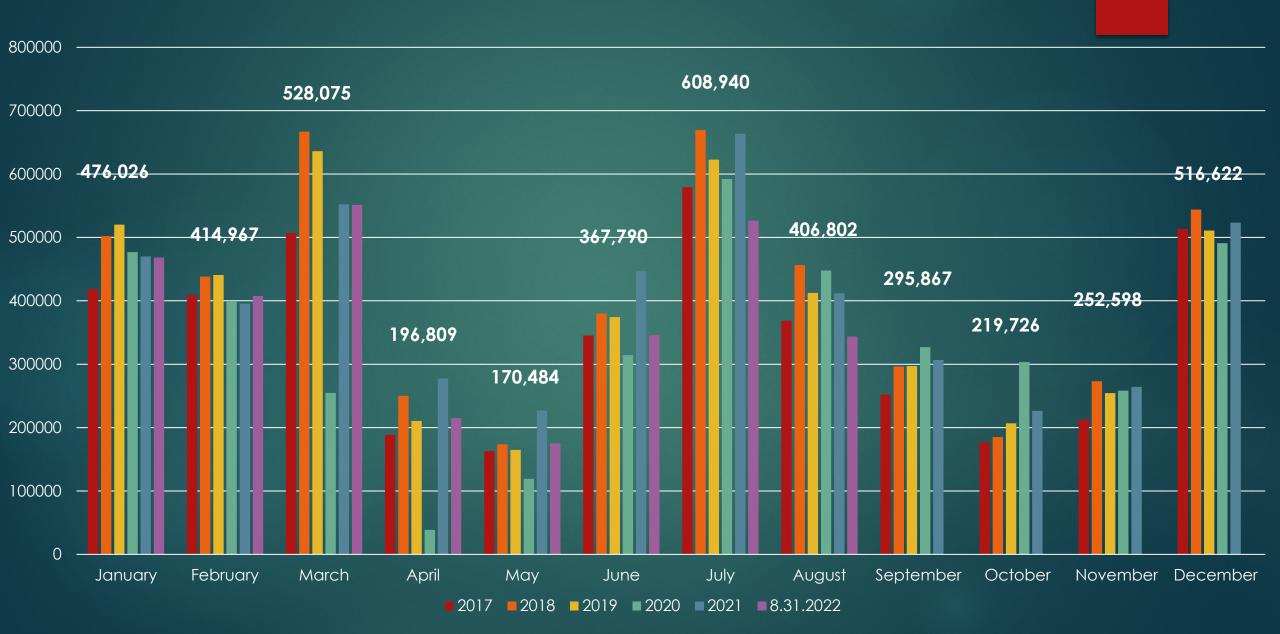

### Monthly Visits 2017 – August 2022

Visits = The extrapolated number of foot-traffic at the property

|           | 2017      | 2018      | 2019      | 2020      | 2021    | 9.30.2022 | Average                                 |
|-----------|-----------|-----------|-----------|-----------|---------|-----------|-----------------------------------------|
| January   | 418,621   | 502,205   | 520,268   | 476,761   | 470,045 | 468,254   | 476,025                                 |
| February  | 409,041   | 438,338   | 440,653   | 398,516   | 395,590 | 407,662   | 414,966                                 |
|           | 1-07,0-1  | -00,000   | 440,000   | 570,510   | 070,070 | 407,002   | ,,,,,,,,,,,,,,,,,,,,,,,,,,,,,,,,,,,,,,, |
| March     | 506,991   | 666,759   | 636,148   | 254,840   | 552,346 | 551,368   | 528,075                                 |
| April     | 188,575   | 250,288   | 210,488   | 38,731    | 277,571 | 215,203   | 196,809                                 |
| May       | 163,041   | 173,758   | 164,819   | 119,239   | 226,881 | 175,164   | 170,483                                 |
| June      | 345,464   | 379,985   | 374,292   | 314,360   | 446,723 | 345,914   | 367,789                                 |
| July      | 579,261   | 669,328   | 622,705   | 592,139   | 663,635 | 526,570   | 608,939                                 |
| August    | 368,750   | 456,380   | 412,408   | 447,695   | 412,007 | 343,572   | 406,802                                 |
| September | 252,019   | 296,406   | 297,179   | 326,866   | 306,864 | 266,515   | 290,975                                 |
| October   | 176,774   | 185,194   | 206,682   | 303,559   | 226,423 | -         | 219,726                                 |
| November  | 212,751   | 273,060   | 254,433   | 258,299   | 264,447 | -         | 252,598                                 |
| December  | 513,788   | 544,031   | 510,971   | 490,981   | 523,339 | -         | 516,622                                 |
| Total     | 4,135,076 | 4,835,732 | 4,651,046 | 4,021,986 |         | 3,300,222 | 4,449,814                               |

Average Monthly Visits (2017 – August 2022)

TOWN OF FRISCO

### Busiest Months by Average Visits/Sales Tax

- July 608,940 /\$1,055,195
- March 528, 075/\$1,067,995
- December 516,622/\$1,201,864
- January 476,026/\$966,050

#### Quietest Months by Average Visits/Sales Tax

- ▶ May 170,484/\$599,932
- ▶ April 196,809/\$640,813
- October 219,726/\$697,682
- November 252,598/\$734,902

Visits and Sales Tax (YTD July 2017 – YTD July 2022)