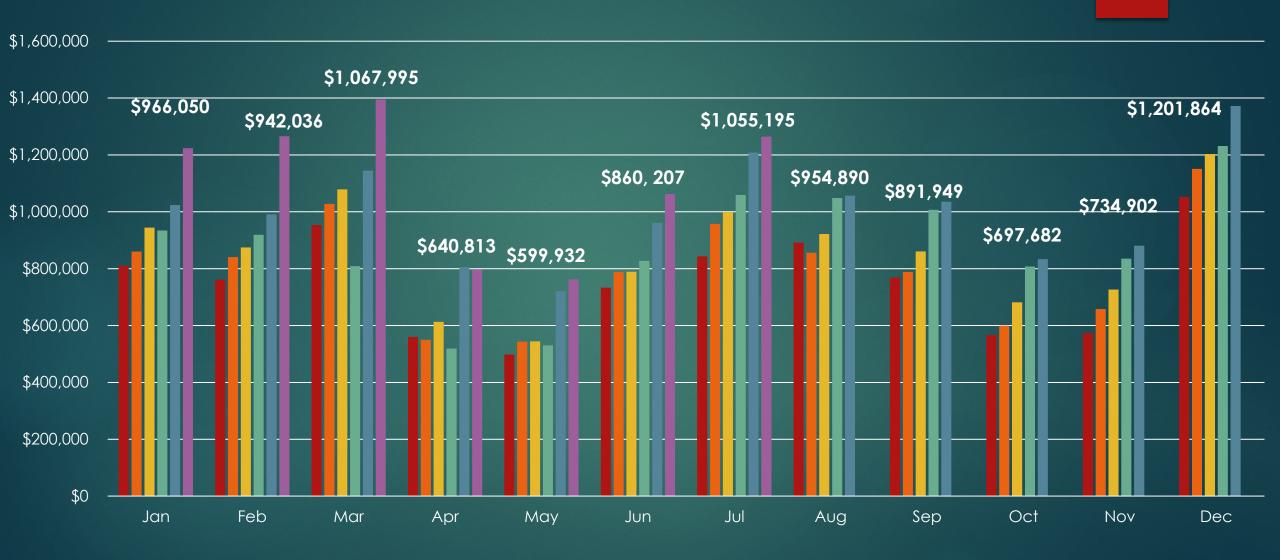

## YTD Sales Tax (2017 – July 2022)

| Month                | 2017        | 2018        | 2019         | 2020         | 2021         | 2022        |
|----------------------|-------------|-------------|--------------|--------------|--------------|-------------|
| January              | \$810,501   | \$860,008   | \$944,166    | \$934,461    | \$1,023,837  | \$1,223,325 |
| February             | \$761,482   | \$840,810   | \$874,582    | \$918,756    | \$990,933    | \$1,265,655 |
|                      |             |             |              |              |              |             |
| March                | \$953,114   | \$1,027,442 | \$1,078,959  | \$808,837    | \$1,144,809  | \$1,394,806 |
| April                | \$559,937   | \$550,119   | \$613,059    | \$518,807    | \$806,026    | \$796,930   |
| Мау                  | \$497,922   | \$543,014   | \$544,476    | \$530,512    | \$720,929    | \$762,736   |
| June                 | \$733,640   | \$787,731   | \$788,866    | \$827,484    | \$961,226    | \$1,062,297 |
| July                 | \$843,076   | \$957,224   | \$999,093    | \$1,058,958  | \$1,208,261  | \$1,264,557 |
| August               | \$891,413   | \$856,044   | \$921,708    | \$1,048,637  | \$1,056,646  |             |
| September            | \$768,424   | \$788,435   | \$860,436    | \$1,006,985  | \$1,035,465  |             |
| October              | \$566,108   | \$599,385   | \$681,346    | \$807,829    | \$833,744    |             |
| November             | \$573,841   | \$657,839   | \$726,473    | \$835,467    | \$880,890    |             |
| December             | \$1,052,401 | \$1,150,762 | \$1,203,284  | \$1,231,165  | \$1,371,707  |             |
| Total YTD Cumulative | \$5,159,672 | \$5,566,349 | \$5,843,201  | \$5,597,814  | \$6,856,021  | \$7,770,306 |
| Total Annual         | \$9,011,859 | \$9,618,814 | \$10,236,448 | \$10,527,897 | \$12,034,472 | \$7,770,306 |

### YTD Monthly Sales Tax (2017 – July 2022)

TOWN OF FRISCO

■ 2017 ■ 2018 ■ 2019 ■ 2020 ■ 2021 ■ 2022

### Busiest Months by Average Visits/Sales Tax

- July 608,940 /\$1,055,195
- March 528, 075/\$1,067,995
- December 516,622/\$1,201,864
- January 476,026/\$966,050

#### Quietest Months by Average Visits/Sales Tax

- ▶ May 170,484/\$599,932
- ▶ April 196,809/\$640,813
- October 219,726/\$697,682
- November 252,598/\$734,902

Visits and Sales Tax (YTD July 2017 – YTD July 2022)